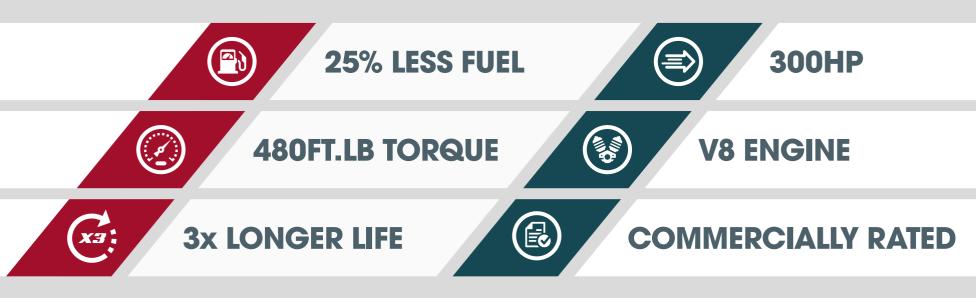

### THE REVOLUTION BEGINS

dieselys

CXO300 – the world's first 300hp diesel outboard

CXO300 Overview

Introducing the CXO300 diesel outboard – exceptional performance with the reassurance of proven V8 diesel technology TCOX Appla. · 1535 91