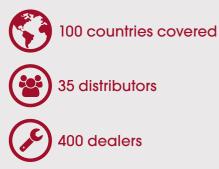

### WORLDWIDE DISTRIBUTION NETWORK

Cox has worked tirelessly to establish the best possible team of exclusive distributors, covering 100 countries across the globe.

Each has been selected for its reputable standing within the marine industry, both for professional and recreational users. These will be joined by an expansive network of over 400 dealers worldwide who, like the distributors, will be on hand to ensure the highest levels of customer service.