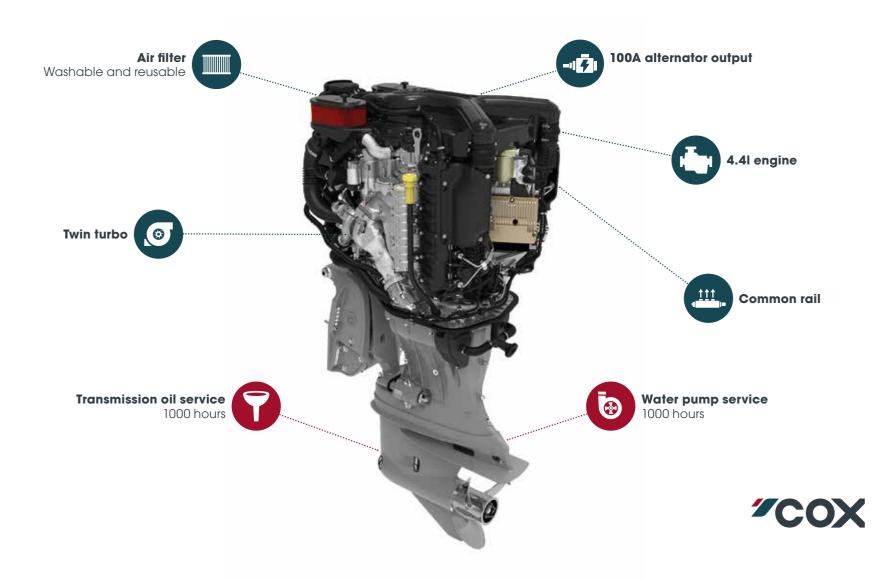

### THE REVOLUTION BEGINS

dieselys

CXO300 – the world's first 300hp diesel outboard

CXO300 Overview

Introducing the CXO300 diesel outboard – exceptional performance with the reassurance of proven V8 diesel technology TCOX Appla. · 1535 91