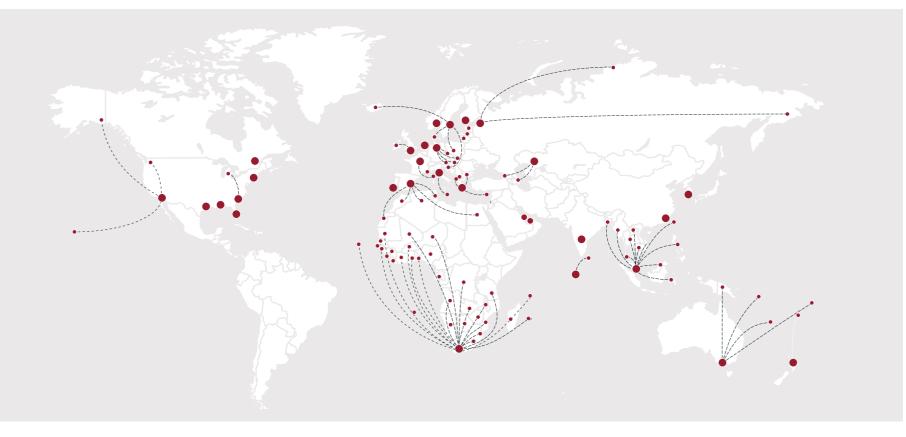

# **COX POWERTRAIN**

£85m investment

49 expert engineers

Privately owned

Founded in 2007

Located in the United Kingdom Cox representation in 100 countries

### WORLDWIDE DISTRIBUTION NETWORK

Cox has worked tirelessly to establish the best possible team of exclusive distributors, covering 100 countries across the globe.

Each has been selected for its reputable standing within the marine industry, both for professional and recreational users. These will be joined by an expansive network of over 400 dealers worldwide who, like the distributors, will be on hand to ensure the highest levels of customer service.

Visit www.coxmarine.com/distributors to find out more about your local distributor.

CXO300 – the world's first 300hp diesel outboard